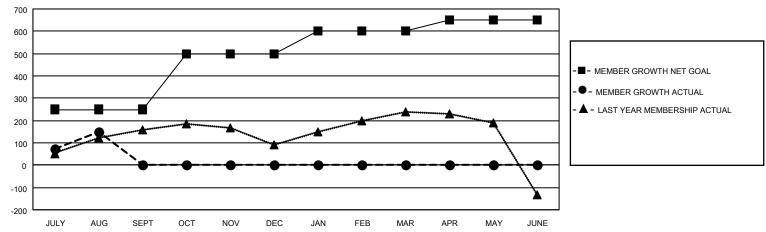

### GOALS AND ACTUAL MEMBERS CUMULATIVE

| DROPPED CLUBS: 1 |    | 58 CLUBS OF 125 ADDED 1 OR MORE<br>NEW MEMBERS | GENDER DISTRIBUTION  MALE 2,796 (71.91%) |                |     |
|------------------|----|------------------------------------------------|------------------------------------------|----------------|-----|
| DROPPED MEMBERS  |    |                                                | FEMALE                                   | 1,092 (28.09%) |     |
| DECEASED         | 2  | CLICK HERE FOR CUMULATIVE                      | TOTAL FAMILY UNIT MEMBERS                |                | 415 |
| CLUB CANCELLED   | 0  | MEMBERSHIP DATA                                | EANULY MEMBER                            |                | 223 |
| OTHER 71         |    |                                                | FAMILY MEMBERS PAYING HALF DUES          |                | 223 |
| TOTAL            | 73 |                                                |                                          |                |     |

## District 308 B1

| Clubs         |               |             |               | Members               |                        |                         |                                                    |  |
|---------------|---------------|-------------|---------------|-----------------------|------------------------|-------------------------|----------------------------------------------------|--|
|               | RESULTS FOR   | R 2020-2021 |               | RESULTS FOR 2020-2021 |                        |                         |                                                    |  |
| QUARTER       | NEW CLUB GOAL | NEW CLUBS   | DROPPED CLUBS | QUARTER MEMI          | BER GROWTH NET<br>GOAL | MEMBER GROWTH<br>ACTUAL | DROPPED<br>MEMBERS ACTUAL<br>(including transfers) |  |
| JULY/AUG/SEPT | 2             | 1           | 1             | JULY/AUG/SEPT         | 250                    | 228                     | 73                                                 |  |
| OCT/NOV/DEC   | 2             | 0           | 0             | OCT/NOV/DEC           | 250                    | 0                       | 0                                                  |  |
| JAN/FEB/MAR   | 2             | 0           | 0             | JAN/FEB/MAR           | 100                    | 0                       | 0                                                  |  |
| APR/MAY/JUNE  | 0             | 0           | 0             | APR/MAY/JUNE          | 50                     | 0                       | 0                                                  |  |