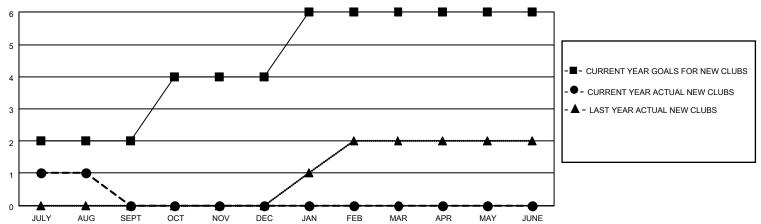

### GOALS AND ACTUAL NEW CLUBS CUMULATIVE

## District 308 B1

| Clubs         |               |             |               | Members               |                        |                         |                                                    |  |
|---------------|---------------|-------------|---------------|-----------------------|------------------------|-------------------------|----------------------------------------------------|--|
|               | RESULTS FOR   | R 2020-2021 |               | RESULTS FOR 2020-2021 |                        |                         |                                                    |  |
| QUARTER       | NEW CLUB GOAL | NEW CLUBS   | DROPPED CLUBS | QUARTER MEMI          | BER GROWTH NET<br>GOAL | MEMBER GROWTH<br>ACTUAL | DROPPED<br>MEMBERS ACTUAL<br>(including transfers) |  |
| JULY/AUG/SEPT | 2             | 1           | 1             | JULY/AUG/SEPT         | 250                    | 228                     | 73                                                 |  |
| OCT/NOV/DEC   | 2             | 0           | 0             | OCT/NOV/DEC           | 250                    | 0                       | 0                                                  |  |
| JAN/FEB/MAR   | 2             | 0           | 0             | JAN/FEB/MAR           | 100                    | 0                       | 0                                                  |  |
| APR/MAY/JUNE  | 0             | 0           | 0             | APR/MAY/JUNE          | 50                     | 0                       | 0                                                  |  |